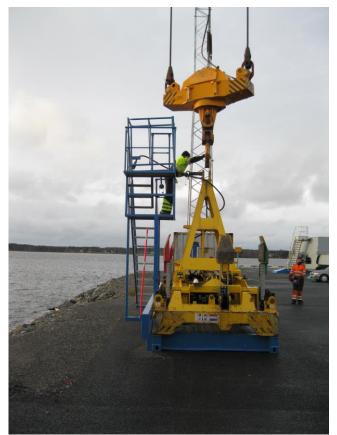

## **REPEAT ORDERS FOR VDL CONTAINER SPREADERS**

Port-Trade has delivered new container spreaders to Bring at Ålesund, Norway and to SCA in Sundsvall, Sweden.

**Bring Logistics** took delivery of their second 20'-40' VDL container spreader type CH 6600 LW. Bring operates a Gottwald HMK 170 E mobile harbour crane, previously at Skogn.

**SCA Forest Products** recently took delivery of their second 20'-45' VDL container spreader, type CH 6650.

Also the new spreader is a true 45' spreader handling all ISO container sizes up to 45'. In Sundsvall, SCA operates a rail mounted NDC crane and has recently ordered a new Terex Gottwald GHMK 6507 mobile harbour crane, also through Port-Trade.

VDL spreader attached to mobile crane hook beam