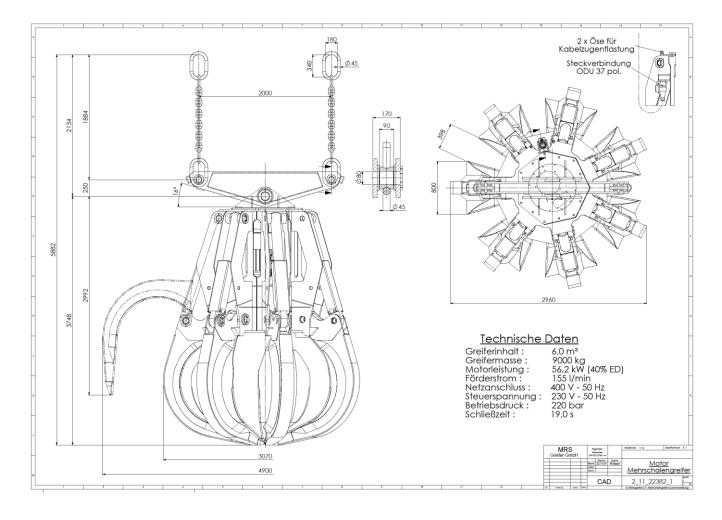

## UNIQUE SALES OFFER subject to remaining unsold 6 m<sup>3</sup> MRS Electro-hydraulic orange peel grab for scrap fully operational, serviced and repainted

Suitable for heavy, bulky scrap materials with densities up to approx. 2.5 t/m<sup>3</sup> Built 2008 – few hours only 7 Tines for excellent penetration Empty weight 9.000 kgs Electric motor 56.2 kW (40% ED), valve controlled Closing time 19 sec Cable connection with 37 pin ODU plug Suitable for 50Hz and 60Hz frequency