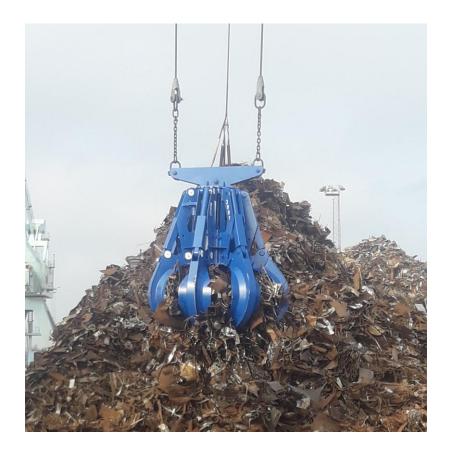

## UNIQUE SALES OFFER subject to remaining unsold 6 m<sup>3</sup> MRS Electro-hydraulic orange peel grab for scrap fully operational, serviced and repainted

Suitable for heavy, bulky scrap materials with densities up to approx. 2.5 t/m<sup>3</sup> Built 2008 – few hours only 7 Tines for excellent penetration Empty weight 9.000 kgs Electric motor 56.2 kW (40% ED), valve controlled Closing time 19 sec Cable connection with 37 pin ODU plug Suitable for 50Hz and 60Hz frequency