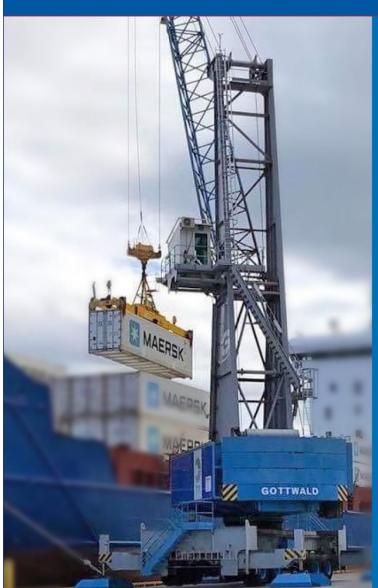

#### An excellent preowned 63 ton Gottwald HMK 170 E is now for sale from Norway.

The well maintained, rubber tired diesel-electric crane, originally built in 2003, has only operated approx. 9,500 hours and is immediately available, subject to remaining unsold. The crane is on offer, as is, including rotatable hook but otherwise without attachments.

# Used 63 ton Gottwald HMK 170 E Excellent Condition

Immediately available from Ålesund in Norway, we offer an excellent 63 ton capacity diesel-electric mobile harbor crane, incl. rotatable hook. Ready for operation with motorgrab and spreader. Attachments not included.