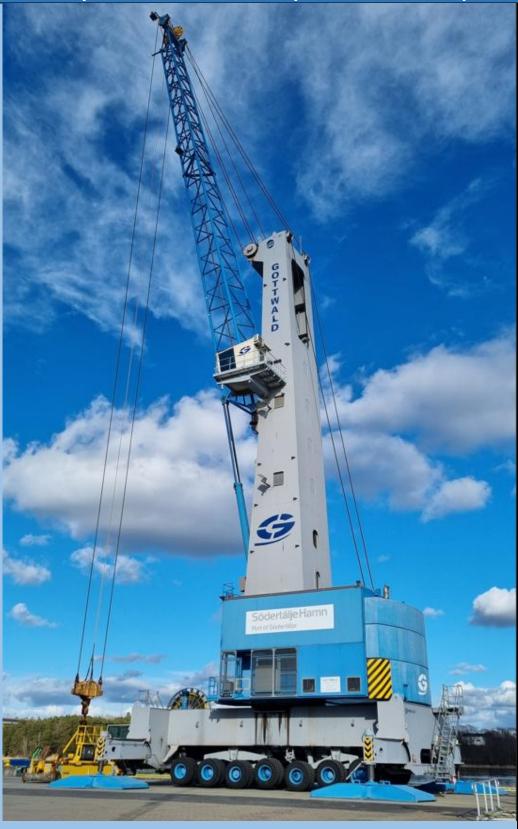

## Readily available – excellent condition! Used Gottwald GHMK 6407 for sale

Heavy Lift 100 tons, external power and diesel operation – VERY low hours

For sale ex Port of Södertälje, Sweden we are pleased to offer 100-ton diesel electric Gottwald GHMK 6407, new 2008.

Crane is fully equipped with cable reel and transformer for operation on external power 690V.

**Including Bromma EH180** 

## Main Data:

- Built 2008
- Hours 1145 (diesel)
- Hours 10400 (pump)
- Hours slew 4400
- Hours hoist 3150
- Double propping pads
- Total weight ca. 420 tons / 7 axles (60 tons/axel)
- Zoom camera at jib head
- Motorgrab controls
- MAN diesel
- Mainly used for container and general cargo