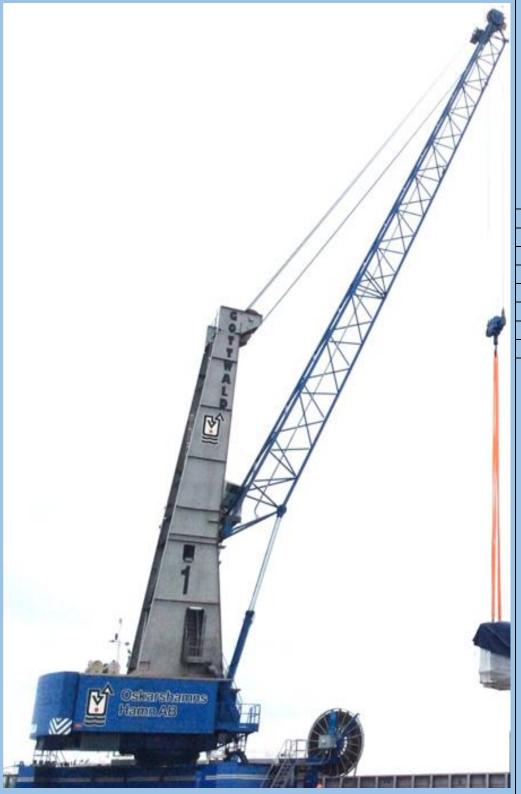

## Used Gottwald HMK 260 E for sale Heavy Lift 100 tons, external power and diesel operation Excellent condition - low hours

For sale ex Port of Oskarshamn, Sweden we are pleased to offer 100-ton diesel electric Gottwald HMK 260 E.

Crane is fully equipped with cable reel and transformer for operation on external power 690V.

## Main Data:

- Built 2001
- Hours 14500 (diesel)
- Hours 18200 (pump)
- Hours slew 9400
- Hours hoist 10300
- Double propping pads
- Total weight ca. 310 tons / 6 axles (52 tons/axel)
- Zoom camera at jib head
- Motorgrab controls
- Cummins diesel
- Mainly used for light general cargo and project cargo